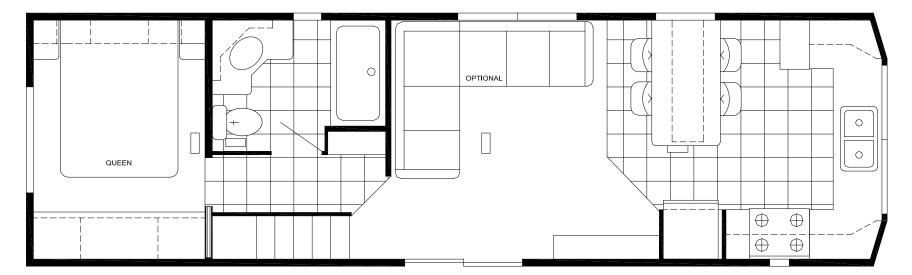

Piece Fiberglass Tub/Shower
- Curved Rod & Shower Curtain
- Porcelain Bath Sink

# Furniture

- Residential Sofa Hide-A-Bed
- Swivel Rocker
- Dinette with 4 Chairs or Bar Stools
- End Table with Lamp
- Therapedic Pillow Top Queen Bed

# Kitchen

- Raised Panel Hardwood Cabinet Doors
- 18" CF Frost-Free Refrigerator
- 30" Deluxe Gas Range with Clock Timer
- 30" Spacemaker Microwave
- Laminated Countertops with Backsplash

#### Interio

- Roller-Bearing Drawer Guides
- Sliding Mirrored Wardrobe Doors
- Sat/Cable-Ready TV Jack in all Locations
- DVD System with Surround Sound
- · Mini Blinds Throughout

## Construction

- 20 Year Asphalt Shingles
- 30 lb Rafters/R-11 Insulation
- Single Hung Vinyl Thermopane Windows with Low E Glass
- 5/8" Full Width Floor Decking
- 8" Steel I-Beam Chassis