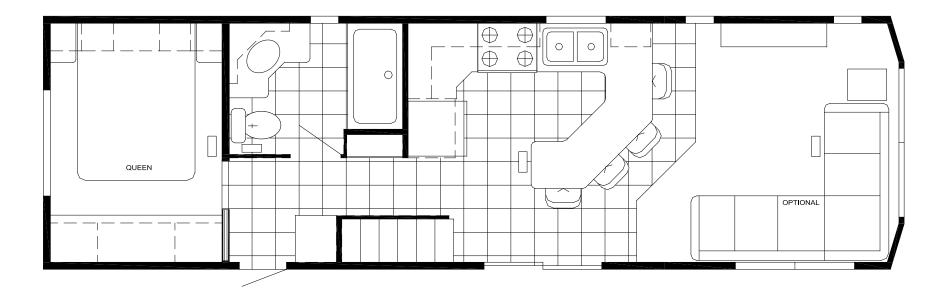

Piece Fiberglass Tub/Shower
- Curved Rod & Shower Curtain
- Porcelain Bath Sink

## Furniture

- Residential Sofa Hide-A-Bed
- Swivel Rocker
- Dinette with 4 Chairs or Bar Stools
- End Table with Lamp
- Therapedic Pillow Top Queen Bed

#### Kitchen

- Raised Panel Hardwood Cabinet Doors
- 18" CF Frost-Free Refrigerator
- 30" Deluxe Gas Range with Clock Timer
- 30" Spacemaker Microwave
- Laminated Countertops with Backsplash

## Interior

- Roller-Bearing Drawer Guides
- Sliding Mirrored Wardrobe Doors
- Sat/Cable-Ready TV Jack in all Locations
- DVD System with Surround Sound
- Mini Blinds Throughout

# Construction

- 20 Year Asphalt Shingles
- 30 lb Rafters/R-11 Insulation
- Single Hung Vinyl Thermopane Windows with Low E Glass
- 5/8" Full Width Floor Decking
- 8" Steel I-Beam Chassis